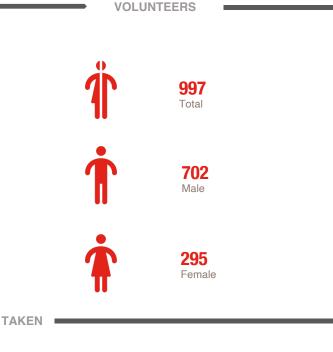

## **MYANMAR CYCLONE MOCHA OPERATION**

**MRCS Humanitarian Assistance Update #01** 



PEOPLE REACHED 22,214 4,262 Assisted Individuals Assisted Household 9,146 13,068 Female **MRCS ACTIONS TAKEN** 







175 family provided with Hygiene kit



73 family provided with tarpaulin



**104,300** liters of drinking water distributed



**200** family provided with Hygiene parcel



225 individuals reached through health education



**310** individuals provided with diginity kit



100 family provided with kitchen set



369 individuals assisted through mobile health clinic



**164** family provided with family kit



47 family provided with shelter tool kit