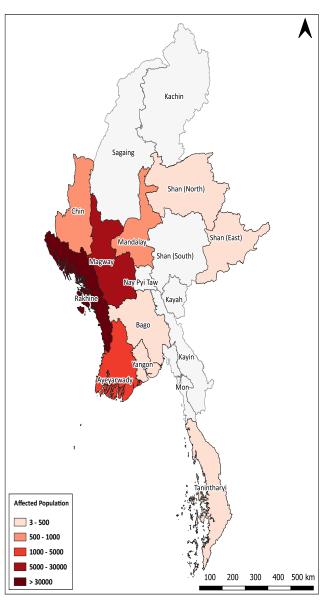

## **MYANMAR CYCLONE MOCHA OPERATION**

**MRCS Humanitarian Assistance Update #01** 



PEOPLE REACHED 22,214 4,262 Assisted Individuals Assisted Household 9,146 13,068 Female **MRCS ACTIONS TAKEN** 







175 family provided with Hygiene kit



73 family provided with tarpaulin



**104,300** liters of drinking water distributed



**200** family provided with Hygiene parcel



225 individuals reached through health education



**310** individuals provided with diginity kit



100 family provided with kitchen set



369 individuals assisted through mobile health clinic



**164** family provided with family kit



47 family provided with shelter tool kit